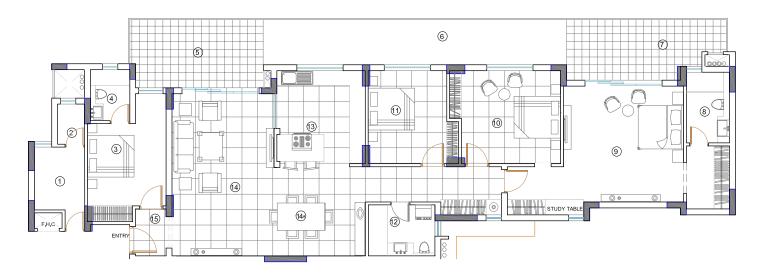

# 4 BHK UNIT

| 1   | Utility               | 7'-9"   | / 6'-6"   |
|-----|-----------------------|---------|-----------|
| 2   | Utility WC            | 5'-4"   | / 3'-5"   |
| 3   | Guest Bedroom         | 10'-5"  | / 10'-0"  |
| 4   | Guest Bed Toilet      | 6'-8'   | / 4'-10"  |
| 5   | Verandah              | 8'-10"  | / 20'-7"  |
| 6   | Pocket Garden         | 5'-11"  | / 36'-6"  |
| 7   | Verandah              | 9'-10"  | / 21'-1"  |
| 8   | Master Toilet - Dress | 17'-6"  | / 5'-5"   |
| 9   | Master Bedroom        | 15'-3"  | / 15'-3"  |
| 10  | Kids Bedroom          | 12'-0"  | / 12'-8"  |
| 11  | Parents Bedroom       | 11'-11" | / 11'-10" |
| 12  | Common Toilet         | 6'-8"   | / 8'-6"   |
| 13  | Kitchen               | 12'-6"  | / 10'-9"  |
| 14  | Living Room           | 20'-8"  | / 13'-0"  |
| 14a | Dinning               | 11'-3"  | / 24'-9"  |
| 15  | Entrance Lobby        | 6'-0"   | / 4'-0"   |
|     |                       |         |           |

| TYPE  | SUPER AREA<br>(in sft) |
|-------|------------------------|
| 4 BHK | 2836                   |

| 3 BHK + STORE UNIT |                       |                  |                                                                                                                                                                                                                                                                                                                                                                                                                                                                                                                                                                                                                                                                                                                                                                                                                                                                                                                                                                                                                                                                                                                                                                                                                                                                                                                                                                                                                                                                                                                                                                                                                                                                                                                                                                                                                                                                                                                                                                                                                                                                                                                                |
|--------------------|-----------------------|------------------|--------------------------------------------------------------------------------------------------------------------------------------------------------------------------------------------------------------------------------------------------------------------------------------------------------------------------------------------------------------------------------------------------------------------------------------------------------------------------------------------------------------------------------------------------------------------------------------------------------------------------------------------------------------------------------------------------------------------------------------------------------------------------------------------------------------------------------------------------------------------------------------------------------------------------------------------------------------------------------------------------------------------------------------------------------------------------------------------------------------------------------------------------------------------------------------------------------------------------------------------------------------------------------------------------------------------------------------------------------------------------------------------------------------------------------------------------------------------------------------------------------------------------------------------------------------------------------------------------------------------------------------------------------------------------------------------------------------------------------------------------------------------------------------------------------------------------------------------------------------------------------------------------------------------------------------------------------------------------------------------------------------------------------------------------------------------------------------------------------------------------------|
| 1                  | Utility               | 7'-2" / 6'-5"    |                                                                                                                                                                                                                                                                                                                                                                                                                                                                                                                                                                                                                                                                                                                                                                                                                                                                                                                                                                                                                                                                                                                                                                                                                                                                                                                                                                                                                                                                                                                                                                                                                                                                                                                                                                                                                                                                                                                                                                                                                                                                                                                                |
| 2                  | Utility WC            | 5'-9" / 3'-8"    |                                                                                                                                                                                                                                                                                                                                                                                                                                                                                                                                                                                                                                                                                                                                                                                                                                                                                                                                                                                                                                                                                                                                                                                                                                                                                                                                                                                                                                                                                                                                                                                                                                                                                                                                                                                                                                                                                                                                                                                                                                                                                                                                |
| 3                  | Guest Bedroom         | 10'-6" / 9'-11"  |                                                                                                                                                                                                                                                                                                                                                                                                                                                                                                                                                                                                                                                                                                                                                                                                                                                                                                                                                                                                                                                                                                                                                                                                                                                                                                                                                                                                                                                                                                                                                                                                                                                                                                                                                                                                                                                                                                                                                                                                                                                                                                                                |
| 4                  | Guest Bed Toilet      | 6'-6" / 4'-5"    |                                                                                                                                                                                                                                                                                                                                                                                                                                                                                                                                                                                                                                                                                                                                                                                                                                                                                                                                                                                                                                                                                                                                                                                                                                                                                                                                                                                                                                                                                                                                                                                                                                                                                                                                                                                                                                                                                                                                                                                                                                                                                                                                |
| 5                  | Verandah              | 8'-1" / 15'-0"   |                                                                                                                                                                                                                                                                                                                                                                                                                                                                                                                                                                                                                                                                                                                                                                                                                                                                                                                                                                                                                                                                                                                                                                                                                                                                                                                                                                                                                                                                                                                                                                                                                                                                                                                                                                                                                                                                                                                                                                                                                                                                                                                                |
| 6                  | Pocket Garden         | 5'-11" / 24'-0"  |                                                                                                                                                                                                                                                                                                                                                                                                                                                                                                                                                                                                                                                                                                                                                                                                                                                                                                                                                                                                                                                                                                                                                                                                                                                                                                                                                                                                                                                                                                                                                                                                                                                                                                                                                                                                                                                                                                                                                                                                                                                                                                                                |
| 7                  | Verandah              | 8'-1" / 16'-11"  | A STATE OF THE STA |
| 8                  | Master Toilet - Dress | 17'-3" / 5'-5"   | The state of the s |
| 9                  | Master Bedroom        | 15'-3" / 11'-10" |                                                                                                                                                                                                                                                                                                                                                                                                                                                                                                                                                                                                                                                                                                                                                                                                                                                                                                                                                                                                                                                                                                                                                                                                                                                                                                                                                                                                                                                                                                                                                                                                                                                                                                                                                                                                                                                                                                                                                                                                                                                                                                                                |
| 10                 | Parents Bedroom       | 11'-1" / 11'-1"  |                                                                                                                                                                                                                                                                                                                                                                                                                                                                                                                                                                                                                                                                                                                                                                                                                                                                                                                                                                                                                                                                                                                                                                                                                                                                                                                                                                                                                                                                                                                                                                                                                                                                                                                                                                                                                                                                                                                                                                                                                                                                                                                                |
| 11                 | Common Toilet         | 5'-8" / 8'-0"    |                                                                                                                                                                                                                                                                                                                                                                                                                                                                                                                                                                                                                                                                                                                                                                                                                                                                                                                                                                                                                                                                                                                                                                                                                                                                                                                                                                                                                                                                                                                                                                                                                                                                                                                                                                                                                                                                                                                                                                                                                                                                                                                                |
| 12                 | Kitchen               | 11'-0" / 10'-9"  |                                                                                                                                                                                                                                                                                                                                                                                                                                                                                                                                                                                                                                                                                                                                                                                                                                                                                                                                                                                                                                                                                                                                                                                                                                                                                                                                                                                                                                                                                                                                                                                                                                                                                                                                                                                                                                                                                                                                                                                                                                                                                                                                |
| 13                 | Living Room           | 19'-2" / 11'-6"  |                                                                                                                                                                                                                                                                                                                                                                                                                                                                                                                                                                                                                                                                                                                                                                                                                                                                                                                                                                                                                                                                                                                                                                                                                                                                                                                                                                                                                                                                                                                                                                                                                                                                                                                                                                                                                                                                                                                                                                                                                                                                                                                                |
| 13a                | Dinning               | 9'-11" / 20'-2"  |                                                                                                                                                                                                                                                                                                                                                                                                                                                                                                                                                                                                                                                                                                                                                                                                                                                                                                                                                                                                                                                                                                                                                                                                                                                                                                                                                                                                                                                                                                                                                                                                                                                                                                                                                                                                                                                                                                                                                                                                                                                                                                                                |
| 14                 | Entrance Lobby        | 6'-0" / 4'-2"    |                                                                                                                                                                                                                                                                                                                                                                                                                                                                                                                                                                                                                                                                                                                                                                                                                                                                                                                                                                                                                                                                                                                                                                                                                                                                                                                                                                                                                                                                                                                                                                                                                                                                                                                                                                                                                                                                                                                                                                                                                                                                                                                                |