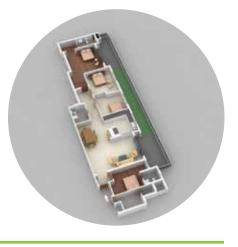

Zen Pocket Garden AND EXTRAVAGANT BALCONIES EXTENDING ALL THE WAY TO 77 FEFT

FLOOR PLANS
FLOOR PLANS

# 4 BHK UNIT

| 1   | Utility               | 7'-9"   | / 6'-6"   |
|-----|-----------------------|---------|-----------|
| 2   | Utility WC            | 5'-4"   | / 3'-5"   |
| 3   | Guest Bedroom         | 10'-5"  | / 10'-0"  |
| 4   | Guest Bed Toilet      | 6'-8'   | / 4'-10"  |
| 5   | Verandah              | 8'-10"  | / 20'-7"  |
| 6   | Pocket Garden         | 5'-11"  | / 36'-6"  |
| 7   | Verandah              | 9'-10"  | / 21'-1"  |
| 8   | Master Toilet - Dress | 17'-6"  | / 5'-5"   |
| 9   | Master Bedroom        | 15'-3"  | / 15'-3"  |
| 10  | Kids Bedroom          | 12'-0"  | / 12'-8"  |
| 11  | Parents Bedroom       | 11'-11" | / 11'-10" |
| 12  | Common Toilet         | 6'-8"   | / 8'-6"   |
| 13  | Kitchen               | 12'-6"  | / 10'-9"  |
| 14  | Living Room           | 20'-8"  | / 13'-0"  |
| 14a | Dinning               | 11'-3"  | / 24'-9"  |
| 15  | Entrance Lobby        | 6'-0"   | / 4'-0"   |
|     |                       |         |           |

| TYPE  | SUPER AREA<br>(in sft) |
|-------|------------------------|
| 4 BHK | 2836                   |

| 3 BHK + STORE UNIT |                       |                  |                                                                                                                                                                                                                                                                                                                                                                                                                                                                                                                                                                                                                                                                                                                                                                                                                                                                                                                                                                                                                                                                                                                                                                                                                                                                                                                                                                                                                                                                                                                                                                                                                                                                                                                                                                                                                                                                                                                                                                                                                                                                                                                                |
|--------------------|-----------------------|------------------|--------------------------------------------------------------------------------------------------------------------------------------------------------------------------------------------------------------------------------------------------------------------------------------------------------------------------------------------------------------------------------------------------------------------------------------------------------------------------------------------------------------------------------------------------------------------------------------------------------------------------------------------------------------------------------------------------------------------------------------------------------------------------------------------------------------------------------------------------------------------------------------------------------------------------------------------------------------------------------------------------------------------------------------------------------------------------------------------------------------------------------------------------------------------------------------------------------------------------------------------------------------------------------------------------------------------------------------------------------------------------------------------------------------------------------------------------------------------------------------------------------------------------------------------------------------------------------------------------------------------------------------------------------------------------------------------------------------------------------------------------------------------------------------------------------------------------------------------------------------------------------------------------------------------------------------------------------------------------------------------------------------------------------------------------------------------------------------------------------------------------------|
| 1                  | Utility               | 7'-2" / 6'-5"    |                                                                                                                                                                                                                                                                                                                                                                                                                                                                                                                                                                                                                                                                                                                                                                                                                                                                                                                                                                                                                                                                                                                                                                                                                                                                                                                                                                                                                                                                                                                                                                                                                                                                                                                                                                                                                                                                                                                                                                                                                                                                                                                                |
| 2                  | Utility WC            | 5'-9" / 3'-8"    |                                                                                                                                                                                                                                                                                                                                                                                                                                                                                                                                                                                                                                                                                                                                                                                                                                                                                                                                                                                                                                                                                                                                                                                                                                                                                                                                                                                                                                                                                                                                                                                                                                                                                                                                                                                                                                                                                                                                                                                                                                                                                                                                |
| 3                  | Guest Bedroom         | 10'-6" / 9'-11"  |                                                                                                                                                                                                                                                                                                                                                                                                                                                                                                                                                                                                                                                                                                                                                                                                                                                                                                                                                                                                                                                                                                                                                                                                                                                                                                                                                                                                                                                                                                                                                                                                                                                                                                                                                                                                                                                                                                                                                                                                                                                                                                                                |
| 4                  | Guest Bed Toilet      | 6'-6" / 4'-5"    |                                                                                                                                                                                                                                                                                                                                                                                                                                                                                                                                                                                                                                                                                                                                                                                                                                                                                                                                                                                                                                                                                                                                                                                                                                                                                                                                                                                                                                                                                                                                                                                                                                                                                                                                                                                                                                                                                                                                                                                                                                                                                                                                |
| 5                  | Verandah              | 8'-1" / 15'-0"   |                                                                                                                                                                                                                                                                                                                                                                                                                                                                                                                                                                                                                                                                                                                                                                                                                                                                                                                                                                                                                                                                                                                                                                                                                                                                                                                                                                                                                                                                                                                                                                                                                                                                                                                                                                                                                                                                                                                                                                                                                                                                                                                                |
| 6                  | Pocket Garden         | 5'-11" / 24'-0"  |                                                                                                                                                                                                                                                                                                                                                                                                                                                                                                                                                                                                                                                                                                                                                                                                                                                                                                                                                                                                                                                                                                                                                                                                                                                                                                                                                                                                                                                                                                                                                                                                                                                                                                                                                                                                                                                                                                                                                                                                                                                                                                                                |
| 7                  | Verandah              | 8'-1" / 16'-11"  | A STATE OF THE STA |
| 8                  | Master Toilet - Dress | 17'-3" / 5'-5"   | The state of the s |
| 9                  | Master Bedroom        | 15'-3" / 11'-10" |                                                                                                                                                                                                                                                                                                                                                                                                                                                                                                                                                                                                                                                                                                                                                                                                                                                                                                                                                                                                                                                                                                                                                                                                                                                                                                                                                                                                                                                                                                                                                                                                                                                                                                                                                                                                                                                                                                                                                                                                                                                                                                                                |
| 10                 | Parents Bedroom       | 11'-1" / 11'-1"  |                                                                                                                                                                                                                                                                                                                                                                                                                                                                                                                                                                                                                                                                                                                                                                                                                                                                                                                                                                                                                                                                                                                                                                                                                                                                                                                                                                                                                                                                                                                                                                                                                                                                                                                                                                                                                                                                                                                                                                                                                                                                                                                                |
| 11                 | Common Toilet         | 5'-8" / 8'-0"    |                                                                                                                                                                                                                                                                                                                                                                                                                                                                                                                                                                                                                                                                                                                                                                                                                                                                                                                                                                                                                                                                                                                                                                                                                                                                                                                                                                                                                                                                                                                                                                                                                                                                                                                                                                                                                                                                                                                                                                                                                                                                                                                                |
| 12                 | Kitchen               | 11'-0" / 10'-9"  |                                                                                                                                                                                                                                                                                                                                                                                                                                                                                                                                                                                                                                                                                                                                                                                                                                                                                                                                                                                                                                                                                                                                                                                                                                                                                                                                                                                                                                                                                                                                                                                                                                                                                                                                                                                                                                                                                                                                                                                                                                                                                                                                |
| 13                 | Living Room           | 19'-2" / 11'-6"  |                                                                                                                                                                                                                                                                                                                                                                                                                                                                                                                                                                                                                                                                                                                                                                                                                                                                                                                                                                                                                                                                                                                                                                                                                                                                                                                                                                                                                                                                                                                                                                                                                                                                                                                                                                                                                                                                                                                                                                                                                                                                                                                                |
| 13a                | Dinning               | 9'-11" / 20'-2"  |                                                                                                                                                                                                                                                                                                                                                                                                                                                                                                                                                                                                                                                                                                                                                                                                                                                                                                                                                                                                                                                                                                                                                                                                                                                                                                                                                                                                                                                                                                                                                                                                                                                                                                                                                                                                                                                                                                                                                                                                                                                                                                                                |
| 14                 | Entrance Lobby        | 6'-0" / 4'-2"    |                                                                                                                                                                                                                                                                                                                                                                                                                                                                                                                                                                                                                                                                                                                                                                                                                                                                                                                                                                                                                                                                                                                                                                                                                                                                                                                                                                                                                                                                                                                                                                                                                                                                                                                                                                                                                                                                                                                                                                                                                                                                                                                                |