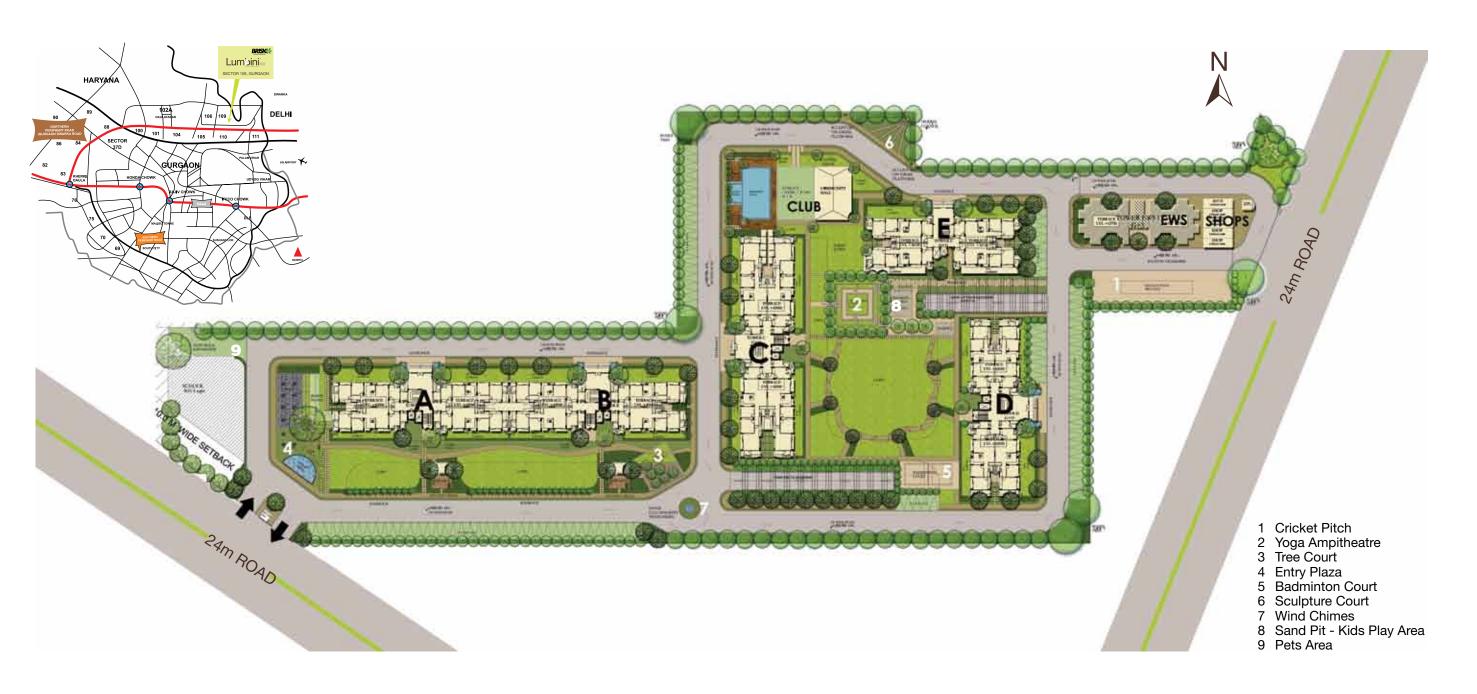

Surrounded by Greens

# Playfulness

If you lost the child in you, there would never be a new thing to experience

Lumbini gives you many of those wonderful childhood moments with an array of amenities for your playful self.

Jogging Track • Cricket Pitch • Badmintton Courts • Swimming Pool

Utility Shopping • Play School • Pets Area • Kids Play Area

## Healthy Living

- Fully Loaded Fitness Gym
- Spa Facilities
- Yoga Amphitheater
- Multipurpose Hall
- Jogging Track
- Cricket Pitch and Badminton Courts
- Swimming Pool
- Green Terraces / Pocket Garden

## Family and Comminuty

- Kids Play Area Sandpit and Swings
- Shopping Plaza
- SOLAR- water heater and power generation
- Community Green & Pets area
- Play School
- Club House
- Terrace Lawns
- Servants Quarters
- High Speed Lifts
- Water Recycling
- Water Harvesting