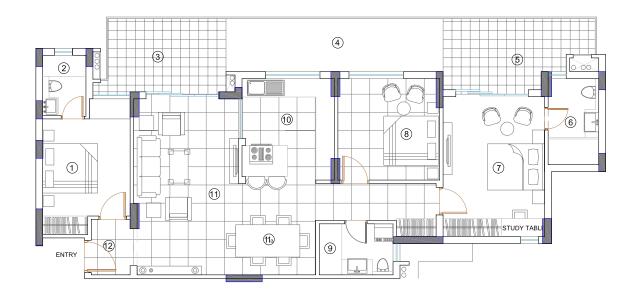

Zen Pocket Garden AND EXTRAVAGANT BALCONIES EXTENDING ALL THE WAY TO 77 FEFT

FLOOR PLANS
FLOOR PLANS

### **FLOOR PLANS**

| 3      | BHK | UNIT     |
|--------|-----|----------|
| $\sim$ |     | O 1 41 1 |

| 1   | Guest Bedroom         | 11'-1" | / 9'-6"  |
|-----|-----------------------|--------|----------|
| 2   | Guest Bed Toilet      | 6'-5"  | / 4'-7"  |
| 3   | Verandah              | 8'-1"  | / 13'-7" |
| 4   | Pocket Garden         | 5'-11" | / 23'-9" |
| 5   | Verandah              | 7'-8"  | / 16'-7" |
| 6   | Master Toilet - Dress | 9'-5"  | / 6'-0"  |
| 7   | Master Bedroom        | 11'-0" | / 15'-4" |
| 8   | Parents Bedroom       | 11'-0" | / 11'-1" |
| 9   | Common Toilet         | 5'-5"  | / 7'-11" |
| 10  | Kitchen               | 11'-0" | / 10'-1" |
| 11  | Living Room           | 19'-1" | / 11'-5" |
| 11a | Dinning               | 9'-10" | / 19'-5" |
| 12  | Entrance Lobby        | 5'-7"  | / 4'-11" |
|     |                       |        |          |

| TYPE  | SUPER AREA<br>(in sft) |
|-------|------------------------|
| 3 BHK | 1871                   |