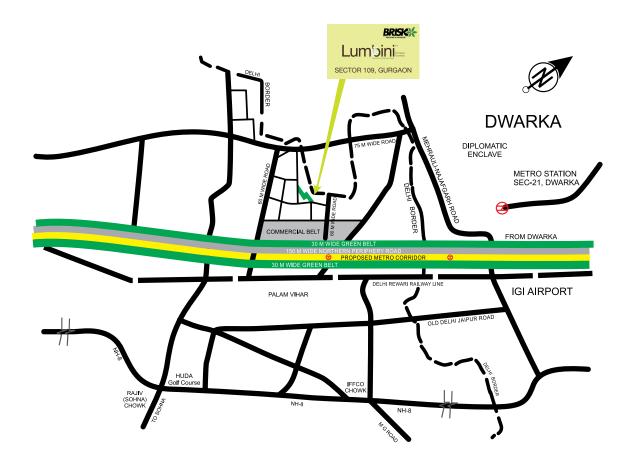

Lumbini is inspired by the evergreen birthplace of Buddha and a yearning to lead a balanced lifestyle. The long open balconies and intelligent architecture give you ample space to come closer to your spiritual self and experience calm like never before. Located at one of the most envied locations, barely minutes from the Gurgaon – Delhi border, Lumbini Terrace Homes is a unique residential offering by the much experienced multifaceted Brisk Group.

# Living in Beauty

They say a thing of beauty is joy forever. And forever is here

Sector 109, on the spacious upcoming eight-lane 150 mtrs wide Dwarka-Gurgaon Expressway, barely minutes from IGI airport, is one of the most sought after addresses' in Delhi-NCR. This nature's bounty, Lumbini is complmented with a forest like experience, testimony to the fact that true blessedness is to live a life surrounded by beauty.