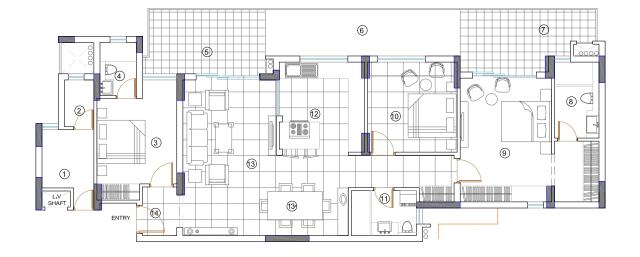

Zen Pocket Garden AND EXTRAVAGANT BALCONIES EXTENDING ALL THE WAY TO 77 FEFT

FLOOR PLANS
FLOOR PLANS

# 4 BHK UNIT

| 1   | Utility               | 7'-9"   | / 6'-6"   |
|-----|-----------------------|---------|-----------|
| 2   | Utility WC            | 5'-4"   | / 3'-5"   |
| 3   | Guest Bedroom         | 10'-5"  | / 10'-0"  |
| 4   | Guest Bed Toilet      | 6'-8'   | / 4'-10"  |
| 5   | Verandah              | 8'-10"  | / 20'-7"  |
| 6   | Pocket Garden         | 5'-11"  | / 36'-6"  |
| 7   | Verandah              | 9'-10"  | / 21'-1"  |
| 8   | Master Toilet - Dress | 17'-6"  | / 5'-5"   |
| 9   | Master Bedroom        | 15'-3"  | / 15'-3"  |
| 10  | Kids Bedroom          | 12'-0"  | / 12'-8"  |
| 11  | Parents Bedroom       | 11'-11" | / 11'-10" |
| 12  | Common Toilet         | 6'-8"   | / 8'-6"   |
| 13  | Kitchen               | 12'-6"  | / 10'-9"  |
| 14  | Living Room           | 20'-8"  | / 13'-0"  |
| 14a | Dinning               | 11'-3"  | / 24'-9"  |
| 15  | Entrance Lobby        | 6'-0"   | / 4'-0"   |
|     |                       |         |           |

| TYPE  | SUPER AREA<br>(in sft) |
|-------|------------------------|
| 4 BHK | 2836                   |

| 3 BHK + STORE UNIT |                       |                  |                                                                                                                                                                                                                                                                                                                                                                                                                                                                                                                                                                                                                                                                                                                                                                                                                                                                                                                                                                                                                                                                                                                                                                                                                                                                                                                                                                                                                                                                                                                                                                                                                                                                                                                                                                                                                                                                                                                                                                                                                                                                                                                                |
|--------------------|-----------------------|------------------|--------------------------------------------------------------------------------------------------------------------------------------------------------------------------------------------------------------------------------------------------------------------------------------------------------------------------------------------------------------------------------------------------------------------------------------------------------------------------------------------------------------------------------------------------------------------------------------------------------------------------------------------------------------------------------------------------------------------------------------------------------------------------------------------------------------------------------------------------------------------------------------------------------------------------------------------------------------------------------------------------------------------------------------------------------------------------------------------------------------------------------------------------------------------------------------------------------------------------------------------------------------------------------------------------------------------------------------------------------------------------------------------------------------------------------------------------------------------------------------------------------------------------------------------------------------------------------------------------------------------------------------------------------------------------------------------------------------------------------------------------------------------------------------------------------------------------------------------------------------------------------------------------------------------------------------------------------------------------------------------------------------------------------------------------------------------------------------------------------------------------------|
| 1                  | Utility               | 7'-2" / 6'-5"    |                                                                                                                                                                                                                                                                                                                                                                                                                                                                                                                                                                                                                                                                                                                                                                                                                                                                                                                                                                                                                                                                                                                                                                                                                                                                                                                                                                                                                                                                                                                                                                                                                                                                                                                                                                                                                                                                                                                                                                                                                                                                                                                                |
| 2                  | Utility WC            | 5'-9" / 3'-8"    |                                                                                                                                                                                                                                                                                                                                                                                                                                                                                                                                                                                                                                                                                                                                                                                                                                                                                                                                                                                                                                                                                                                                                                                                                                                                                                                                                                                                                                                                                                                                                                                                                                                                                                                                                                                                                                                                                                                                                                                                                                                                                                                                |
| 3                  | Guest Bedroom         | 10'-6" / 9'-11"  |                                                                                                                                                                                                                                                                                                                                                                                                                                                                                                                                                                                                                                                                                                                                                                                                                                                                                                                                                                                                                                                                                                                                                                                                                                                                                                                                                                                                                                                                                                                                                                                                                                                                                                                                                                                                                                                                                                                                                                                                                                                                                                                                |
| 4                  | Guest Bed Toilet      | 6'-6" / 4'-5"    |                                                                                                                                                                                                                                                                                                                                                                                                                                                                                                                                                                                                                                                                                                                                                                                                                                                                                                                                                                                                                                                                                                                                                                                                                                                                                                                                                                                                                                                                                                                                                                                                                                                                                                                                                                                                                                                                                                                                                                                                                                                                                                                                |
| 5                  | Verandah              | 8'-1" / 15'-0"   |                                                                                                                                                                                                                                                                                                                                                                                                                                                                                                                                                                                                                                                                                                                                                                                                                                                                                                                                                                                                                                                                                                                                                                                                                                                                                                                                                                                                                                                                                                                                                                                                                                                                                                                                                                                                                                                                                                                                                                                                                                                                                                                                |
| 6                  | Pocket Garden         | 5'-11" / 24'-0"  |                                                                                                                                                                                                                                                                                                                                                                                                                                                                                                                                                                                                                                                                                                                                                                                                                                                                                                                                                                                                                                                                                                                                                                                                                                                                                                                                                                                                                                                                                                                                                                                                                                                                                                                                                                                                                                                                                                                                                                                                                                                                                                                                |
| 7                  | Verandah              | 8'-1" / 16'-11"  | A STATE OF THE STA |
| 8                  | Master Toilet - Dress | 17'-3" / 5'-5"   | The state of the s |
| 9                  | Master Bedroom        | 15'-3" / 11'-10" |                                                                                                                                                                                                                                                                                                                                                                                                                                                                                                                                                                                                                                                                                                                                                                                                                                                                                                                                                                                                                                                                                                                                                                                                                                                                                                                                                                                                                                                                                                                                                                                                                                                                                                                                                                                                                                                                                                                                                                                                                                                                                                                                |
| 10                 | Parents Bedroom       | 11'-1" / 11'-1"  |                                                                                                                                                                                                                                                                                                                                                                                                                                                                                                                                                                                                                                                                                                                                                                                                                                                                                                                                                                                                                                                                                                                                                                                                                                                                                                                                                                                                                                                                                                                                                                                                                                                                                                                                                                                                                                                                                                                                                                                                                                                                                                                                |
| 11                 | Common Toilet         | 5'-8" / 8'-0"    |                                                                                                                                                                                                                                                                                                                                                                                                                                                                                                                                                                                                                                                                                                                                                                                                                                                                                                                                                                                                                                                                                                                                                                                                                                                                                                                                                                                                                                                                                                                                                                                                                                                                                                                                                                                                                                                                                                                                                                                                                                                                                                                                |
| 12                 | Kitchen               | 11'-0" / 10'-9"  |                                                                                                                                                                                                                                                                                                                                                                                                                                                                                                                                                                                                                                                                                                                                                                                                                                                                                                                                                                                                                                                                                                                                                                                                                                                                                                                                                                                                                                                                                                                                                                                                                                                                                                                                                                                                                                                                                                                                                                                                                                                                                                                                |
| 13                 | Living Room           | 19'-2" / 11'-6"  |                                                                                                                                                                                                                                                                                                                                                                                                                                                                                                                                                                                                                                                                                                                                                                                                                                                                                                                                                                                                                                                                                                                                                                                                                                                                                                                                                                                                                                                                                                                                                                                                                                                                                                                                                                                                                                                                                                                                                                                                                                                                                                                                |
| 13a                | Dinning               | 9'-11" / 20'-2"  |                                                                                                                                                                                                                                                                                                                                                                                                                                                                                                                                                                                                                                                                                                                                                                                                                                                                                                                                                                                                                                                                                                                                                                                                                                                                                                                                                                                                                                                                                                                                                                                                                                                                                                                                                                                                                                                                                                                                                                                                                                                                                                                                |
| 14                 | Entrance Lobby        | 6'-0" / 4'-2"    |                                                                                                                                                                                                                                                                                                                                                                                                                                                                                                                                                                                                                                                                                                                                                                                                                                                                                                                                                                                                                                                                                                                                                                                                                                                                                                                                                                                                                                                                                                                                                                                                                                                                                                                                                                                                                                                                                                                                                                                                                                                                                                                                |