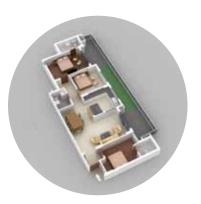

Zen Pocket Garden AND EXTRAVAGANT BALCONIES EXTENDING ALL THE WAY TO 77 FEFT

FLOOR PLANS
FLOOR PLANS

# 4 BHK UNIT

| 1   | Utility               | 7'-9"   | / 6'-6"   |
|-----|-----------------------|---------|-----------|
| 2   | Utility WC            | 5'-4"   | / 3'-5"   |
| 3   | Guest Bedroom         | 10'-5"  | / 10'-0"  |
| 4   | Guest Bed Toilet      | 6'-8'   | / 4'-10"  |
| 5   | Verandah              | 8'-10"  | / 20'-7"  |
| 6   | Pocket Garden         | 5'-11"  | / 36'-6"  |
| 7   | Verandah              | 9'-10"  | / 21'-1"  |
| 8   | Master Toilet - Dress | 17'-6"  | / 5'-5"   |
| 9   | Master Bedroom        | 15'-3"  | / 15'-3"  |
| 10  | Kids Bedroom          | 12'-0"  | / 12'-8"  |
| 11  | Parents Bedroom       | 11'-11" | / 11'-10" |
| 12  | Common Toilet         | 6'-8"   | / 8'-6"   |
| 13  | Kitchen               | 12'-6"  | / 10'-9"  |
| 14  | Living Room           | 20'-8"  | / 13'-0"  |
| 14a | Dinning               | 11'-3"  | / 24'-9"  |
| 15  | Entrance Lobby        | 6'-0"   | / 4'-0"   |
|     |                       |         |           |

| TYPE  | SUPER AREA<br>(in sft) |
|-------|------------------------|
| 4 BHK | 2836                   |

| 3 BHK + STORE UNIT |                       |                  |                                                                                                                                                                                                                                                                                                                                                                                                                                                                                                                                                                                                                                                                                                                                                                                                                                                                                                                                                                                                                                                                                                                                                                                                                                                                                                                                                                                                                                                                                                                                                                                                                                                                                                                                                                                                                                                                                                                                                                                                                                                                                                                                |
|--------------------|-----------------------|------------------|--------------------------------------------------------------------------------------------------------------------------------------------------------------------------------------------------------------------------------------------------------------------------------------------------------------------------------------------------------------------------------------------------------------------------------------------------------------------------------------------------------------------------------------------------------------------------------------------------------------------------------------------------------------------------------------------------------------------------------------------------------------------------------------------------------------------------------------------------------------------------------------------------------------------------------------------------------------------------------------------------------------------------------------------------------------------------------------------------------------------------------------------------------------------------------------------------------------------------------------------------------------------------------------------------------------------------------------------------------------------------------------------------------------------------------------------------------------------------------------------------------------------------------------------------------------------------------------------------------------------------------------------------------------------------------------------------------------------------------------------------------------------------------------------------------------------------------------------------------------------------------------------------------------------------------------------------------------------------------------------------------------------------------------------------------------------------------------------------------------------------------|
| 1                  | Utility               | 7'-2" / 6'-5"    |                                                                                                                                                                                                                                                                                                                                                                                                                                                                                                                                                                                                                                                                                                                                                                                                                                                                                                                                                                                                                                                                                                                                                                                                                                                                                                                                                                                                                                                                                                                                                                                                                                                                                                                                                                                                                                                                                                                                                                                                                                                                                                                                |
| 2                  | Utility WC            | 5'-9" / 3'-8"    |                                                                                                                                                                                                                                                                                                                                                                                                                                                                                                                                                                                                                                                                                                                                                                                                                                                                                                                                                                                                                                                                                                                                                                                                                                                                                                                                                                                                                                                                                                                                                                                                                                                                                                                                                                                                                                                                                                                                                                                                                                                                                                                                |
| 3                  | Guest Bedroom         | 10'-6" / 9'-11"  |                                                                                                                                                                                                                                                                                                                                                                                                                                                                                                                                                                                                                                                                                                                                                                                                                                                                                                                                                                                                                                                                                                                                                                                                                                                                                                                                                                                                                                                                                                                                                                                                                                                                                                                                                                                                                                                                                                                                                                                                                                                                                                                                |
| 4                  | Guest Bed Toilet      | 6'-6" / 4'-5"    |                                                                                                                                                                                                                                                                                                                                                                                                                                                                                                                                                                                                                                                                                                                                                                                                                                                                                                                                                                                                                                                                                                                                                                                                                                                                                                                                                                                                                                                                                                                                                                                                                                                                                                                                                                                                                                                                                                                                                                                                                                                                                                                                |
| 5                  | Verandah              | 8'-1" / 15'-0"   |                                                                                                                                                                                                                                                                                                                                                                                                                                                                                                                                                                                                                                                                                                                                                                                                                                                                                                                                                                                                                                                                                                                                                                                                                                                                                                                                                                                                                                                                                                                                                                                                                                                                                                                                                                                                                                                                                                                                                                                                                                                                                                                                |
| 6                  | Pocket Garden         | 5'-11" / 24'-0"  |                                                                                                                                                                                                                                                                                                                                                                                                                                                                                                                                                                                                                                                                                                                                                                                                                                                                                                                                                                                                                                                                                                                                                                                                                                                                                                                                                                                                                                                                                                                                                                                                                                                                                                                                                                                                                                                                                                                                                                                                                                                                                                                                |
| 7                  | Verandah              | 8'-1" / 16'-11"  | A STATE OF THE STA |
| 8                  | Master Toilet - Dress | 17'-3" / 5'-5"   | The state of the s |
| 9                  | Master Bedroom        | 15'-3" / 11'-10" |                                                                                                                                                                                                                                                                                                                                                                                                                                                                                                                                                                                                                                                                                                                                                                                                                                                                                                                                                                                                                                                                                                                                                                                                                                                                                                                                                                                                                                                                                                                                                                                                                                                                                                                                                                                                                                                                                                                                                                                                                                                                                                                                |
| 10                 | Parents Bedroom       | 11'-1" / 11'-1"  |                                                                                                                                                                                                                                                                                                                                                                                                                                                                                                                                                                                                                                                                                                                                                                                                                                                                                                                                                                                                                                                                                                                                                                                                                                                                                                                                                                                                                                                                                                                                                                                                                                                                                                                                                                                                                                                                                                                                                                                                                                                                                                                                |
| 11                 | Common Toilet         | 5'-8" / 8'-0"    |                                                                                                                                                                                                                                                                                                                                                                                                                                                                                                                                                                                                                                                                                                                                                                                                                                                                                                                                                                                                                                                                                                                                                                                                                                                                                                                                                                                                                                                                                                                                                                                                                                                                                                                                                                                                                                                                                                                                                                                                                                                                                                                                |
| 12                 | Kitchen               | 11'-0" / 10'-9"  |                                                                                                                                                                                                                                                                                                                                                                                                                                                                                                                                                                                                                                                                                                                                                                                                                                                                                                                                                                                                                                                                                                                                                                                                                                                                                                                                                                                                                                                                                                                                                                                                                                                                                                                                                                                                                                                                                                                                                                                                                                                                                                                                |
| 13                 | Living Room           | 19'-2" / 11'-6"  |                                                                                                                                                                                                                                                                                                                                                                                                                                                                                                                                                                                                                                                                                                                                                                                                                                                                                                                                                                                                                                                                                                                                                                                                                                                                                                                                                                                                                                                                                                                                                                                                                                                                                                                                                                                                                                                                                                                                                                                                                                                                                                                                |
| 13a                | Dinning               | 9'-11" / 20'-2"  |                                                                                                                                                                                                                                                                                                                                                                                                                                                                                                                                                                                                                                                                                                                                                                                                                                                                                                                                                                                                                                                                                                                                                                                                                                                                                                                                                                                                                                                                                                                                                                                                                                                                                                                                                                                                                                                                                                                                                                                                                                                                                                                                |
| 14                 | Entrance Lobby        | 6'-0" / 4'-2"    |                                                                                                                                                                                                                                                                                                                                                                                                                                                                                                                                                                                                                                                                                                                                                                                                                                                                                                                                                                                                                                                                                                                                                                                                                                                                                                                                                                                                                                                                                                                                                                                                                                                                                                                                                                                                                                                                                                                                                                                                                                                                                                                                |